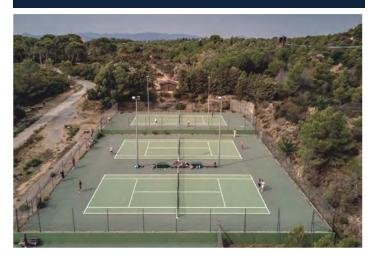

#### **Tennis courts**

8 GreenSet tennis courts. 2 recreational courts Illuminated