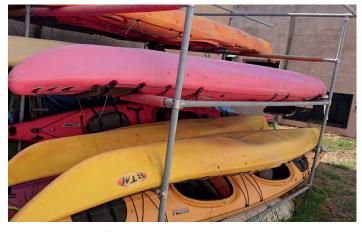

# Sea kayaking and Standup Paddleboarding (SUP)

On site, 100 m from the beach Possibility to go out on the water when accompanied

38 rooms reserved for training throughout the year (67 in July/August)
14 double rooms, 12 single rooms

# Sea kayaking and Standup Paddleboarding (SUP)

On site, 100 m from the beach Possibility to go out on the water when accompanied