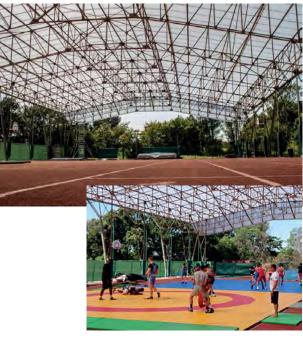

#### Basketball / team sports court

900 m<sup>2</sup> – 6 baskets

#### Two multifunctional hardwood floor rooms

180 m<sup>2</sup> and 256 m<sup>2</sup> – two multi-use rooms

270 m<sup>2</sup>/ 2 combat areas

Two new permanent structures within CREPS: taekwondo and badminton