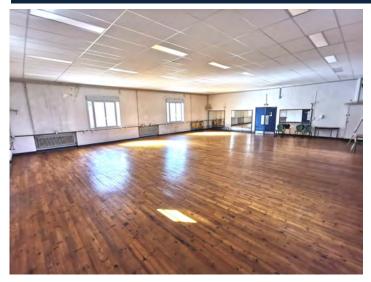

#### Two multifunctional hardwood floor rooms

180 m<sup>2</sup> and 256 m<sup>2</sup> – two multi-use rooms

270 m<sup>2</sup>/ 2 combat areas

Two new permanent structures within CREPS: taekwondo and badminton