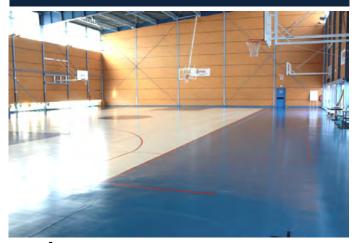

um**



Passageway and platform for optimum viewing
Able to accommodate up to 180 people
Projector available
Adapted sound system

www.creps-paca.fr/360/aix

#### Médical service





#### **Physical Therapy**



#### **Accommodation**



School periods: 70 beds (58 rooms)
Vacation periods: 140 beds (75 rooms)
Bathroom in each room

#### **Parking**



200 spots available Private parking, closed from 10 p.m. to 6 a.m.

www.creps-paca.fr/360/aix

#### Restaurant



Seats up to 120 people. High tables Tables outside

#### **Sainte-Victoire room**



Seats up to 25 people Private meals



#### Cafeteria



Entirely renovated With external opening



www.creps-paca.fr/360/aix

#### Weight room – physical training



320 m<sup>2</sup> – entirely equipped



#### Basketball / team sports court



900 m<sup>2</sup> – 6 baskets

#### **Laser shooting range**



12 indoor lanes 4 outdoor lanes

#### **Fencing**



675 m<sup>2</sup> - 15 regulatory lanes

The fencing hall has been entirely renovated. It regularly hosts teams from France and abroad.

www.creps-paca.fr/360/aix



250 meters, 6 synthetic lanes



#### **Rugby/ Soccer Fields**





2700 m<sup>2</sup>, 5400 m<sup>2</sup>

#### Climbing



Rock walls / 375 m<sup>2</sup>

Rugby: the French rugby sevens team chose the Aix-en-Provence site for its final training for the Tokyo Olympic games.

www.creps-paca.fr/360/aix

#### Two multifunctional hardwood floor rooms



180 m<sup>2</sup> and 256 m<sup>2</sup> – two multi-use rooms



270 m<sup>2</sup>/ 2 combat areas

Two new permanent structures within CREPS: taekwondo and badmi