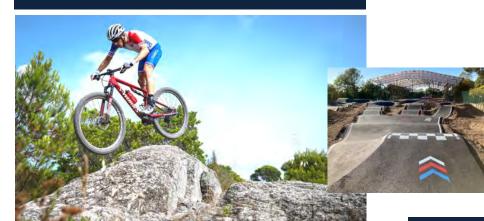

#### **Olympic Mountain biking Course**

Length: approximately 4,5 km / 3 mi

Drop: about 150 meters

Up hill and down hill sectors, which include a more di-

rect ascent and a more substantial descent

A learning and introductory zone, which allows, through different educational and dynamic sessions, the ability to practice the technical foundations of mountain biking

A pump track completes the site