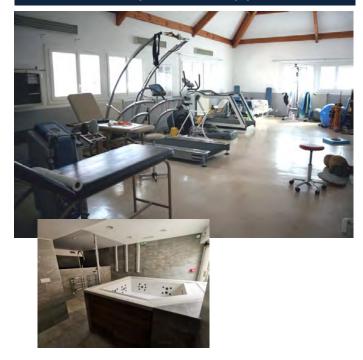

0501 83707 Saint-Raphaël cedex

Phone. 04 94 40 27 40

Reception desk: Karine CHERIFI

Phone. 06 26 91 46 69 - 04 94 40 28 91

accueil.boulouris@creps-paca.sports.gouv.fr

High level sport départment : Marian MALAQUIN

marian.malaquin@creps-paca.sports.gouv.fr

Phone. 04 94 40 27 61-06 20 58 55 53

www.creps-paca.fr facebook.com/crepspaca communication@creps-paca.sports.gouv.fr

www.creps-paca.fr/360/aix

#### **Boardroom**



Can accommodate up to 40 people Projector available

#### Classrooms





13 rooms able to accommodate 10 to 30 people Projectors available



#### **Auditorium**



Passageway and platform for optimum viewing
Able to accommodate up to 180 people
Projector available
Adapted sound system

www.creps-paca.fr/360/aix

#### Médical service





#### **Physical Therapy**



#### **Accommodation**



School periods: 70 beds (58 rooms)
Vacation periods: 140 beds (75 rooms)
Bathroom in each room

#### **Parking**



200 spots available Private parking, closed from 10 p.m. to 6 a.m.

www.creps-paca.fr/360/aix

#### Restaurant



Seats up to 120 people. High tables Tables outside

#### **Sainte-Victoire room**



Seats up to 25 people Private meals



#### Cafeteria



Entirely renovated With external opening



www.creps-paca.fr/360/aix

#### Weight room – physical training



320 m<sup>2</sup> – entirely equipped



#### Basketball / team sports court



900 m<sup>2</sup> – 6 baskets

#### **Laser shooting range**



12 indoor lanes 4 outdoor lanes

#### **Fencing**



675 m<sup>2</sup> - 15 regulatory lanes

The fencing hall has been entirely renovated. It re