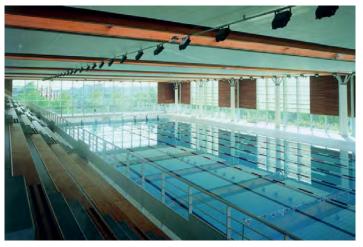

#### Olympic pool

Saint-Raphaël Olympic-sized pool. About 1 km/ 0.6 mi from CREPS