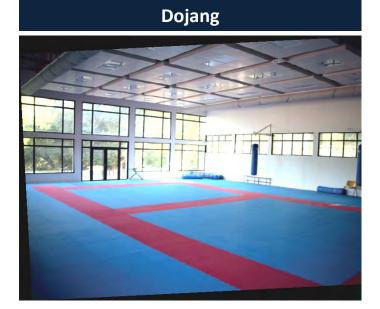

#### Two multifunctional hardwood floor rooms

180 m<sup>2</sup> and 256 m<sup>2</sup> – two multi-use rooms

270 m<sup>2</sup>/ 2 combat areas

Two new permanent structures within CREPS: taekwondo and badminton