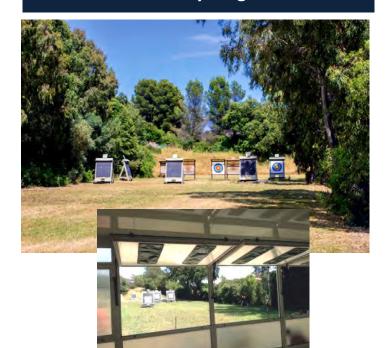

#### **Archery range**

1 "long distance" range, 8 targets 1 range with 6 mobile targets Accommodates up to 36 shooters