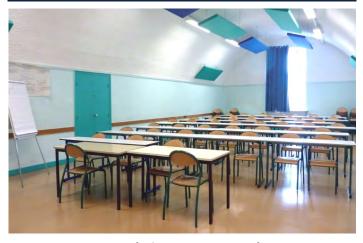

#### Classrooms

13 rooms able to accommodate 10 to 30 people Projectors available

#### Classrooms

15 rooms accommodating 10 to 50 people Projectors available