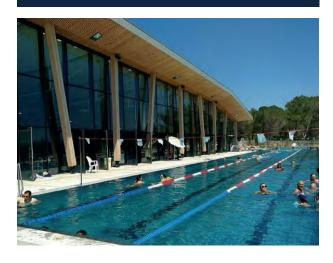

#### **Nautical Stadium**

About 500 meters from CREPS, the Antibes' nautical stadium (two 50-meter outdoor pools, heated and open during the year, a 25-meter indoor pool, and a recovery pool)

At a close proximity, a regulatory running track