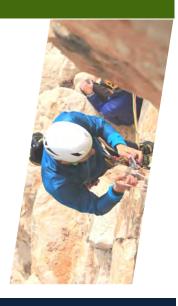

#### Climbing

Rock walls / 375 m<sup>2</sup>

Rugby: the French rugby sevens team chose the Aix-en-Provence site for its final training for the Tokyo Olympic games.

www.creps-paca.fr/360/aix