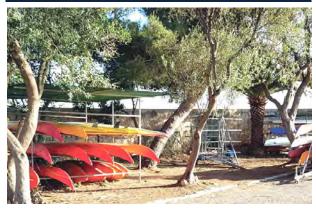

# Sea kayaking and Standup Paddleboarding (SUP)

On site, 100 m from the beach Possibility to go out on the water when accompanied

38 rooms reserved for training throughout the year (67 in July/August)
14 double rooms, 12 single rooms

# Sea kayaking and Standup Paddleboarding (SUP)

On site, 100 m from the beach Possibility to go out on the water when accompanied