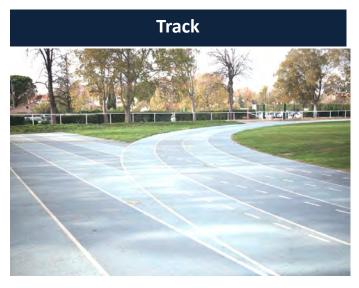

#### **Track**

#### **Nautical Stadium**

About 500 meters from CREPS, the Antibes' nautical stadium (two 50-meter outdoor pools, heated and open during the year, a 25-meter indoor pool, and a recovery pool)

At a close proximity, a regulatory running track