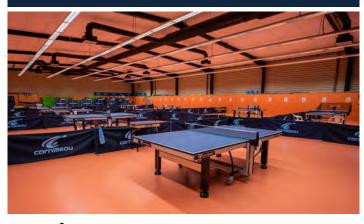

ps-paca.fr/360/boulouris

# Track

Up to date, regulatory 400 m track Equipped with an "overspeed" track

#### **Grassed area**



In the center of the track

2 ranges for long throws (discus, hammer), near the athletics stadium



#### **Covered multi-sport facility**



1377 m<sup>2</sup> of tartan flooring, 6 lanes, basketball baskets, long jump, high jump, pole vaulting. Other uses (combat, aikido, etc.). Illuminated

#### Throwing range



www.creps-paca.fr/360/boulouris

# Gymnasium 1

1056 m<sup>2</sup> in Taraflex, 3 volleyball courts, 1 handball court, 4 basketball courts



#### **Gymnasium 2**



913 m<sup>2</sup> of hardwood flooring Volleyball, handball, basketball and 5 badminton courts

# Multipurpose room



148 m<sup>2</sup> of sprung floor. Mirror

#### **Table tennis**



1815 m<sup>2</sup> room. 16 tables

#### Fitness room



360 m<sup>2</sup> of hardwood flooring. Mirror Sound system

www.creps-paca.fr/360/boulouris

#### **Tennis courts**



8 GreenSet tennis courts. 2 recreational courts Illuminated

#### **Archery range**



1 "long distance" range, 8 targets 1 range with 6 mobile targets Accommodates up to 36 shooters



#### Softball



Regulatory softball field

#### **Beach-volley**



80 m<sup>2</sup> court

www.creps-paca.fr/360/boulouris

#### **Olympic Mountain biking Course**





Length: approximately 4,5 km / 3 mi

Drop: about 150 meters

Up hill and down hill sectors, which include a more di-

rect ascent and a more substantial descent

A learning and introductory zone, which allows, through different educational and dynamic sessions, th