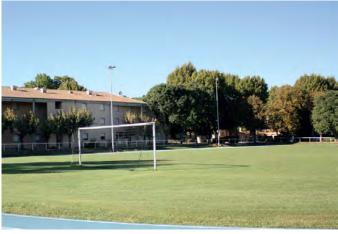

200 spots available Private parking, closed from 10 p.m. to 6 a.m.

www.creps-paca.fr/360/aix

#### Restaurant



Seats up to 120 people. High tables Tables outside

#### **Sainte-Victoire room**



Seats up to 25 people Private meals



#### Cafeteria



Entirely renovated With external opening



www.creps-paca.fr/360/aix

#### Weight room – physical training



320 m<sup>2</sup> – entirely equipped



#### Basketball / team sports court



900 m<sup>2</sup> – 6 baskets

#### **Laser shooting range**



12 indoor lanes 4 outdoor lanes

#### **Fencing**



675 m<sup>2</sup> - 15 regulatory lanes

The fencing hall has been entirely renovated. It regularly hosts teams from France and abroad.

www.creps-paca.fr/360/aix



250 meters, 6 synthetic lanes



#### **Rugby/ Soccer Fields**





2700 m<sup>2</sup>, 5400 m<sup>2</sup>

#### Climbing



Rock walls / 375 m<sup>2</sup>

Rugby: the French rugby sevens team chose the Aix-en-Provence site for its final training for the Tokyo Olympic games.

www.creps-paca.fr/360/aix

#### Two multifunctional hardwood floor rooms



180 m<sup>2</sup> and 256 m<sup>2</sup> – two multi-use rooms



270 m<sup>2</sup>/ 2 combat areas

Two new permanent structures within CREPS: taekwondo and badminton



#### Weightlifting room



150 m2

#### **Badminton**



2 regulatory badminton courts

www.creps-paca.fr/360/aix

#### Tennis



3 outdoor courts

#### Beach-volley / Beach-soccer



600 m<sup>2</sup>/2 courts



#### Squash



4 regular courts and a glassed court

# **Near the Aix-en-Provence site**

www.creps-paca.fr/360/aix

#### **Tree