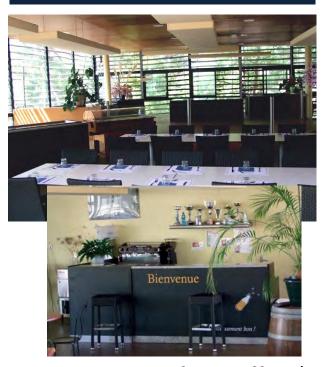

#### Restaurant

Seats up to 120 people. High tables Tables outside

#### **Sainte-Victoire room**

Seats up to 25 people Private meals

#### Cafeteria

Entirely renovated With external opening

www.creps-paca.fr/360/aix