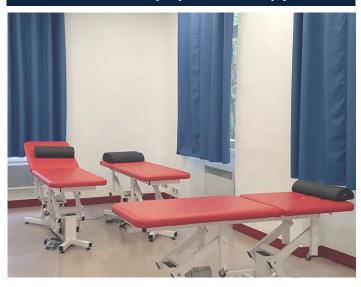

g

#### Classrooms



15 rooms accommodating 10 to 50 people Projectors available

#### **Accomodation**





#### **Parking**



90 spots available
Private parking, secured by an automated
barrier with access code

# Sea kayaking and Standup Paddleboarding (SUP)



On site, 100 m from the beach Possibility to go out on the water when accompanied

38 rooms reserved for training throughout the year (67 in July/August)
14 double rooms, 12 single rooms

# **Antibes facilities**

www.creps-paca.fr/360/antibes

#### Restaurant







Accommodates up to 190 people 3 dining rooms

**Rest areas** 







**Ideal for reception** Direct view of the Antibes port and the old town





# **Antibes facilities**

www.creps-paca.fr/360/antibes

#### **Thermo Training room**



Medical / physical therapy



**Bodybuilding / physical training** 



**Entirely equipped** 



Sauna - balnéothérapy



City park



# **Near the Antibes site**

www.creps-paca.fr/360/antibes

#### Fort Carré beach



#### **Port VAUBAN**



11 slips for CREPS, boat launching spot 6 first class, 3 diving boats, 2 safety boats

#### **Track**





#### **Azur Arena**



In the "Trois Moulins Zone," approx. 10 km / 6 miles from CREPS

#### **Nautical Stadium**



About 500 meters from CREPS, the Antibes' nautical stadium (two 50-meter outdoor pools, heated and open during the year, a 25-meter indoor pool, and a recovery pool)

At a close proximity, a regulatory running track

www.creps-paca.fr/360/boulouris

#### lle d'Or room



Seats 120 people Projector available Podium and two adjoining classrooms

#### Classroom