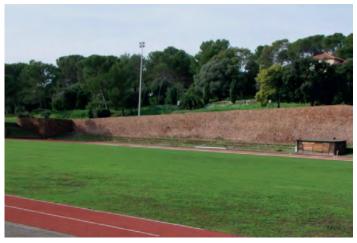

# Track

Up to date, regulatory 400 m track Equipped with an "overspeed" track

#### **Grassed area**

In the center of the track

2 ranges for long throws (discus, hammer), near the athletics stadium

#### **Covered multi-sport facility**

1377 m<sup>2</sup> of tartan flooring, 6 lanes, basketball baskets, long jump, high jump, pole vaulting. Other uses (combat, aikido, etc.). Illuminated

#### Throwing range

www.creps-paca.fr/360/boulouris