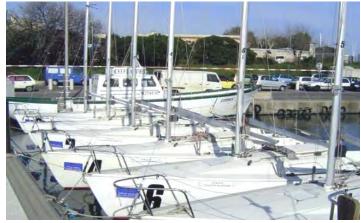

#### **Port VAUBAN**

11 slips for CREPS, boat launching spot 6 first class, 3 diving boats, 2 safety boats