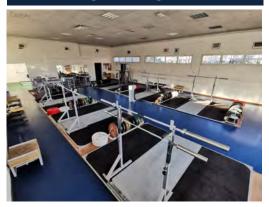

#### **Laser shooting range**



12 indoor lanes 4 outdoor lanes

#### **Fencing**



675 m<sup>2</sup> - 15 regulatory lanes

The fencing hall has been entirely renovated. It regularly hosts teams from France and abroad.

www.creps-paca.fr/360/aix



250 meters, 6 synthetic lanes



#### **Rugby/ Soccer Fields**





2700 m<sup>2</sup>, 5400 m<sup>2</sup>

#### Climbing



Rock walls / 375 m<sup>2</sup>

Rugby: the French rugby sevens team chose the Aix-en-Provence site for its final training for the Tokyo Olympic games.

www.creps-paca.fr/360/aix

#### Two multifunctional hardwood floor rooms



180 m<sup>2</sup> and 256 m<sup>2</sup> – two multi-use rooms



270 m<sup>2</sup>/ 2 combat areas

Two new permanent structures within CREPS: taekwondo and badminton



#### Weightlifting room



150 m2

#### **Badminton**



2 regulatory badminton courts

www.creps-paca.fr/360/aix

#### Tennis



3 outdoor courts

#### Beach-volley / Beach-soccer



600 m<sup>2</sup>/2 courts



#### Squash



4 regular courts and a glassed court

# **Near the Aix-en-Provence site**

www.creps-paca.fr/360/aix

#### **Tree Climbing Course**



In front of CREPS http://www.indianforest-aix.fr/

#### **Aix-en-Provence Arena**



7 kms / approx. 4 miles from CREPS.

https://www.arenaaix.com/fr/arena-dupays-daix

Numerous pools are close to CREPS

www.agglo-paysdaix.fr/sports/piscines/

etablissements.html



#### Sainte-Victoire



10 km / approx. 6 miles from CREPS.

www.aixenprovencetourism.com/
decouvrir/aix-en-provence/montagne-

#### **Pool**



# **Antibes facilities**

www.creps-paca.fr/360/a