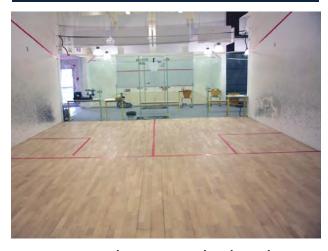

France and abroad.

www.creps-paca.fr/360/aix



250 meters, 6 synthetic lanes



#### **Rugby/ Soccer Fields**





2700 m<sup>2</sup>, 5400 m<sup>2</sup>

#### Climbing



Rock walls / 375 m<sup>2</sup>

Rugby: the French rugby sevens team chose the Aix-en-Provence site for its final training for the Tokyo Olympic games.

www.creps-paca.fr/360/aix

#### Two multifunctional hardwood floor rooms



180 m<sup>2</sup> and 256 m<sup>2</sup> – two multi-use rooms



270 m<sup>2</sup>/ 2 combat areas

Two new permanent structures within CREPS: taekwondo and badminton



#### Weightlifting room



150 m2

#### **Badminton**



2 regulatory badminton courts

www.creps-paca.fr/360/aix

#### Tennis



3 outdoor courts

#### Beach-volley / Beach-soccer



600 m<sup>2</sup>/2 courts



#### Squash



4 regular courts and a glassed court

# **Near the Aix-en-Provence site**

www.creps-paca.fr/360/aix

#### **Tree Climbing Course**



In front of CREPS http://www.indianforest-aix.fr/

#### **Aix-en-Provence Arena**



7 kms / approx. 4 miles from CREPS.

https://www.arenaaix.com/fr/arena-dupays-daix

Numerous pools are close to CREPS

www.agglo-paysdaix.fr/sports/piscines/

etablissements.html



#### Sainte-Victoire



10 km / approx. 6 miles from CREPS.

www.aixenprovencetourism.com/
decouvrir/aix-en-provence/montagne-

#### **Pool**



# **Antibes facilities**

www.creps-paca.fr/360/antibes

#### **ZEPHIR facility**



Accommodates up to 200 people Ideal for conferences or gatherings Heated, lighted, visitor parking

#### Classrooms



15 rooms accommodating 10 to 50 people Projecto