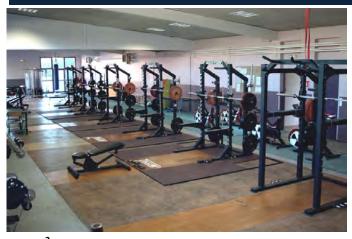

ooms able to accommodate 10 to 30 people Projectors available



#### **Auditorium**



Passageway and platform for optimum viewing
Able to accommodate up to 180 people
Projector available
Adapted sound system

www.creps-paca.fr/360/aix

#### Médical service





#### **Physical Therapy**



#### **Accommodation**



School periods: 70 beds (58 rooms)
Vacation periods: 140 beds (75 rooms)
Bathroom in each room

#### **Parking**



200 spots available Private parking, closed from 10 p.m. to 6 a.m.

www.creps-paca.fr/360/aix

#### Restaurant



Seats up to 120 people. High tables Tables outside

#### **Sainte-Victoire room**



Seats up to 25 people Private meals



#### Cafeteria



Entirely renovated With external opening



www.creps-paca.fr/360/aix

#### Weight room – physical training



320 m<sup>2</sup> – entirely equipped



#### Basketball / team sports court



900 m<sup>2</sup> – 6 baskets

#### **Laser shooting range**



12 indoor lanes 4 outdoor lanes

#### **Fencing**



675 m<sup>2</sup> - 15 regulatory lanes

The fencing hall has been entirely renovated. It regularly hosts teams from France and abroad.

www.creps-paca.fr/360/aix



250 meters, 6 synthetic lanes



#### **Rugby/ Soccer Fields**





2700 m<sup>2</sup>, 5400 m<sup>2</sup>

#### Climbing



Rock walls / 375 m<sup>2</sup>

Rugby: the French rugby sevens team chose the Aix-en-Provence site for its final training for the Tokyo Olympic games.

www.creps-paca.fr/360/aix

#### Two multifunctional hardwood floor rooms



180 m<sup>2</sup> and 256 m<sup>2</sup> – two multi-use rooms



270 m<sup>2</sup>