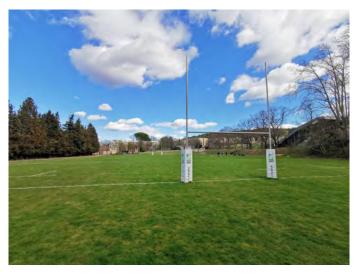

**



200 spots available Private parking, closed from 10 p.m. to 6 a.m.

www.creps-paca.fr/360/aix

#### Restaurant



Seats up to 120 people. High tables Tables outside

#### **Sainte-Victoire room**



Seats up to 25 people Private meals



#### Cafeteria



Entirely renovated With external opening



www.creps-paca.fr/360/aix

#### Weight room – physical training



320 m<sup>2</sup> – entirely equipped



#### Basketball / team sports court



900 m<sup>2</sup> – 6 baskets

#### **Laser shooting range**



12 indoor lanes 4 outdoor lanes

#### **Fencing**



675 m<sup>2</sup> - 15 regulatory lanes

The fencing hall has been entirely renovated. It regularly hosts teams from France and abroad.

www.creps-paca.fr/360/aix



250 meters, 6 synthetic lanes



#### **Rugby/ Soccer Fields**





2700 m<sup>2</sup>, 5400 m<sup>2</sup>

#### Climbing



Rock walls / 375 m<sup>2</sup>

Rugby: the French rugby sevens team chose the Aix-en-Provence site for its final training for the Tokyo Olympic games.

www.creps-paca.fr/360/aix

#### Two multifunctional hardwood floor rooms



180 m<sup>2</sup> and 256 m<sup>2</sup> – two multi-use rooms



270 m<sup>2</sup>/ 2 combat areas

Two new permanent structures within CREPS: taekwondo and badminton



#### Weightlifting room



150 m2

#### **Badminton**



2 regulatory badminton courts

www.creps-paca.fr/360/aix

#### Tennis



3 outdoor courts

#### Beach-volley / Beach-soccer



600 m<sup>2</sup>/2 courts



#### Squash



4 regular courts and a glassed court

# **Near the Aix-en-Provence site**

www.creps-paca.fr/360/aix

#### **Tre