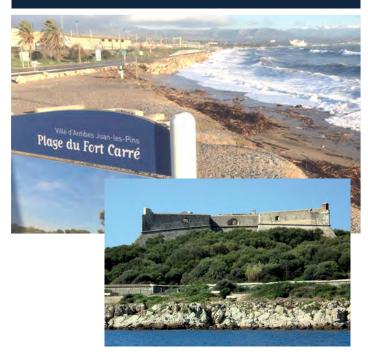

barrier with access code

# Sea kayaking and Standup Paddleboarding (SUP)



On site, 100 m from the beach Possibility to go out on the water when accompanied

38 rooms reserved for training throughout the year (67 in July/August)
14 double rooms, 12 single rooms

# **Antibes facilities**

www.creps-paca.fr/360/antibes

#### Restaurant







Accommodates up to 190 people 3 dining rooms

**Rest areas** 







**Ideal for reception** Direct view of the Antibes port and the old town





# **Antibes facilities**

www.creps-paca.fr/360/antibes

#### **Thermo Training room**



Medical / physical therapy



**Bodybuilding / physical training** 



**Entirely equipped** 



Sauna - balnéothérapy



City park



# **Near the Antibes site**

www.creps-paca.fr/360/antibes

#### Fort Carré beach



#### **Port VAUBAN**



11 slips for CREPS, boat launching spot 6 first class, 3 diving boats, 2 safety boats

#### **Track**





#### **Azur Arena**



In the "Trois Moulins Zone," approx. 10 km / 6 miles from CREPS

#### **Nautical Stadium**



About 500 meters from CREPS, the Antibes' nautical stadium (two 50-meter outdoor pools, heated and open during the year, a 25-meter indoor pool, and a recovery pool)

At a close proximity, a regulatory running track

www.creps-paca.fr/360/boulouris

#### lle d'Or room



Seats 120 people Projector available Podium and two adjoining classrooms

#### Classrooms



12 rooms that accompany between 5 and 30 people

#### **Gym** space





Seats 200 people. Convertible into an auditorium

www.creps-paca.fr/360/boulouris

#### Medical Service / physic