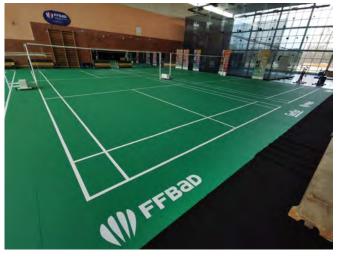

12 indoor lanes 4 outdoor lanes

#### **Fencing**



675 m<sup>2</sup> - 15 regulatory lanes

The fencing hall has been entirely renovated. It regularly hosts teams from France and abroad.

www.creps-paca.fr/360/aix



250 meters, 6 synthetic lanes



#### **Rugby/ Soccer Fields**





2700 m<sup>2</sup>, 5400 m<sup>2</sup>

#### Climbing



Rock walls / 375 m<sup>2</sup>

Rugby: the French rugby sevens team chose the Aix-en-Provence site for its final training for the Tokyo Olympic games.

www.creps-paca.fr/360/aix

#### Two multifunctional hardwood floor rooms



180 m<sup>2</sup> and 256 m<sup>2</sup> – two multi-use rooms



270 m<sup>2</sup>/ 2 combat areas

Two new permanent structures within CREPS: taekwondo and badminton



#### Weightlifting room



150 m2

#### **Badminton**



2 regulatory badminton courts

www.creps-paca.fr/360/aix

#### Tennis



3 outdoor courts

#### Beach-volley / Beach-soccer



600 m<sup>2</sup>/2 courts



#### Squash



4 regular courts and a glassed court

# **Near the Aix-en-Provence site**

www.creps-paca.fr/360/aix

#### **Tree Climbing Course**



In front of CREPS http://www.indianforest-aix.fr/

#### **Aix-en-Provence Arena**



7 kms / approx. 4 miles from CREPS.

https://www.arenaaix.com/fr/arena-dupays-daix

Numerous pools are close to CREPS

www.agglo-paysdaix.fr/sports/piscines/

etablissements.html



#### Sainte-Victoire



10 km / approx. 6 miles from CREPS.

www.aixenprovencetourism.com/
decouvrir/aix-en-provence/montagne-

#### **Pool**



# **Antibes facilities**

www.creps-paca.fr/360/antibes

#### **ZEPHIR facility