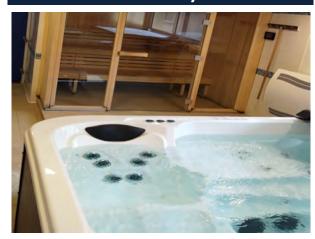

#### Recovery

Stretching room, sauna, massage jets, Jacuzzi, cold baths, testing room