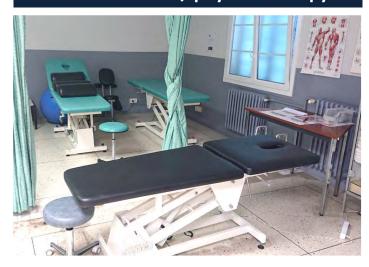

t VAUBAN**



11 slips for CREPS, boat launching spot 6 first class, 3 diving boats, 2 safety boats

#### **Track**





#### **Azur Arena**



In the "Trois Moulins Zone," approx. 10 km / 6 miles from CREPS

#### **Nautical Stadium**



About 500 meters from CREPS, the Antibes' nautical stadium (two 50-meter outdoor pools, heated and open during the year, a 25-meter indoor pool, and a recovery pool)

At a close proximity, a regulatory running track

www.creps-paca.fr/360/boulouris

#### lle d'Or room



Seats 120 people Projector available Podium and two adjoining classrooms

#### Classrooms



12 rooms that accompany between 5 and 30 people

#### **Gym** space





Seats 200 people. Convertible into an auditorium

www.creps-paca.fr/360/boulouris

#### Medical Service / physical therapy



# Sea kayaking and Standup Paddleboarding (SUP)



On site, 100 m from the beach Possibility to go out on the water when accompanied

#### Mountain biking fleet



Possible to go out on the CREPS grounds (11 km / approx. 7 miles of trails) or in the Esterel Massif

#### **Accomodation**





School periods: 75 beds (39 rooms). Vacation periods: 180 beds (70 rooms)

www.creps-paca.fr/360/boulouris

#### Restaurant



Accommodates up to 200 people

#### **Terrace**



Accommodates up to 80 people
Adjacent to the restaurant, with a view of the pine forest and sea



#### Cafeteria



Seats up to 80 people
Meeting space, television room
Hot and cold drinks
At the counter or self service
Has the possibility of private meals

#### Parkings



www.creps-paca.fr/360/boulouris

# Track

Up to dat