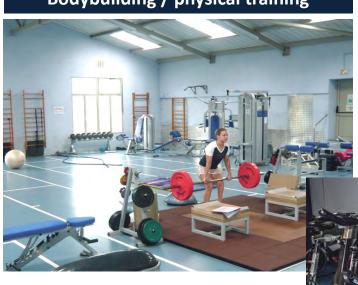

#### Weight room – physical training

320 m<sup>2</sup> – entirely equipped

#### Weightlifting

400 m<sup>2</sup> entirely equipped Strength training and Cardio