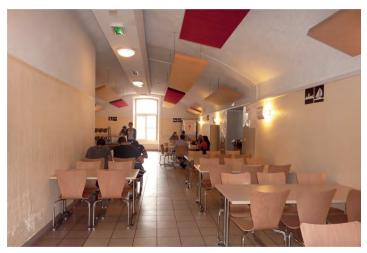

#### Cafeteria

Entirely renovated With external opening

www.creps-paca.fr/360/aix

#### Cafeteria

Seats up to 80 people
Meeting space, television room
Hot and cold drinks
At the counter or self service
Has the possibility of private meals