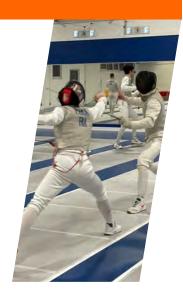

#### **Fencing**

675 m<sup>2</sup> - 15 regulatory lanes

The fencing hall has been entirely renovated. It regularly hosts teams from France and abroad.

www.creps-paca.fr/360/aix

250 meters, 6 synthetic lanes