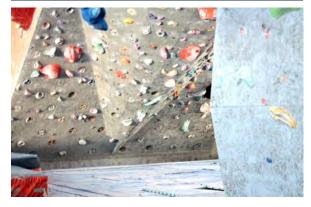

#### Climbing

Rock walls / 375 m<sup>2</sup>

Rugby: the French rugby sevens team chose the Aix-en-Provence site for its final training for the Tokyo Olympic games.

www.creps-paca.fr/360/aix