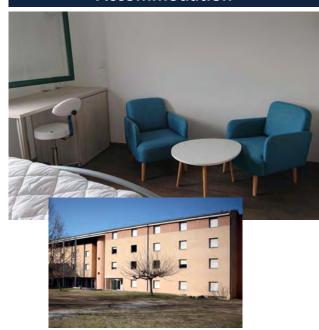

#### **Accommodation**

School periods: 70 beds (58 rooms)
Vacation periods: 140 beds (75 rooms)
Bathroom in each room