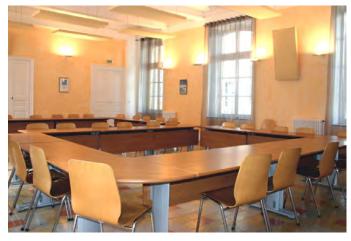

#### Classrooms

13 rooms able to accommodate 10 to 30 people Projectors available

#### Classrooms

15 rooms accommodating 10 to 50 people Projectors available