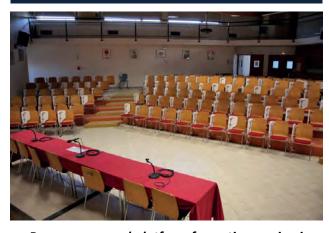

#### **Auditorium**

Passageway and platform for optimum viewing
Able to accommodate up to 180 people
Projector available
Adapted sound system

www.creps-paca.fr/360/aix