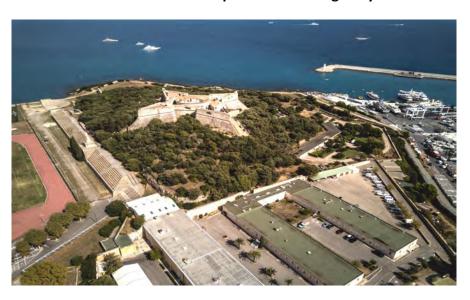

#### Fort Carré beach

#### **Port VAUBAN**

11 slips for CREPS, boat launching spot 6 first class, 3 diving boats, 2 safety boats