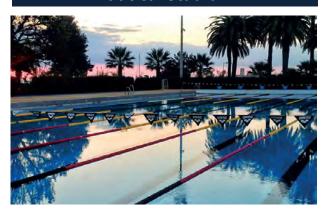

#### **Nautical Stadium**

About 500 meters from CREPS, the Antibes' nautical stadium (two 50-meter outdoor pools, heated and open during the year, a 25-meter indoor pool, and a recovery pool)

At a close proximity, a regulatory running track