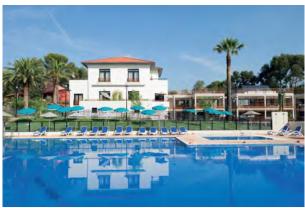

A learning and introductory zone, which allows, through different educational and dynamic sessions, the ability to practice the technical foundations of mountain biking

A pump track completes the site

#### Weightlifting



400 m<sup>2</sup> entirely equipped Strength training and Cardio

#### **Sports in nature**



Walking trails approx. 15 km / 9 mi and longer, with orienting equipment available

#### Recovery



Stretching room, sauna, massage jets, Jacuzzi, cold baths, testing room

# **Near the Boulouris site**

www.creps-paca.fr/360/boulouris

#### **Recreation center**



European Sports Recreation Center (CERS)
Saint-Raphaël, 1 km/ 0.6 mi. In partnership with CREPS

#### **Boulouris beach**



Beach about 100 m from

#### **Natural climbing site**





#### « Village-vacances »



"Soleil vacances" CREPS partner Close proximity to the site, if needed, prominent placements included

#### The Esterel masif



The Massif extends ... 60 km²/23 mi² of state-owned forest Ideal for hiking and mountain biking

Natural rock climbing site, about 1 km/ 0.6 mi from CREPS

# **Near the Boulouris site**

www.creps-paca.fr/360/boulouris

#### Olympic pool



Saint-Raphaël Olympic-sized pool. About 1 km/ 0.6 mi from CREPS

#### Natural base / Fréjus



135 hectares/ approx. 334 acres of "natural sport" space at the edge of the sea Ideal for physical training sessions and running About 10 km/ 6 mi from CREPS



#### **Exercice trails**



Rustic trails equipped with physical activity equipment At a close proximity to CREPS, 2100 m Equipped with physical training units

#### **Thre