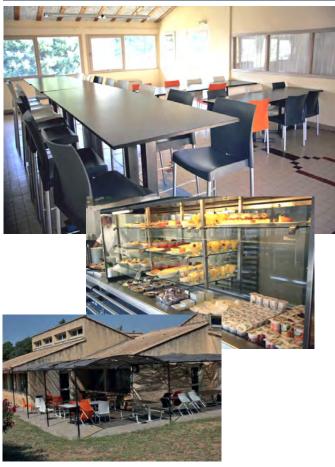

#### Restaurant

Seats up to 120 people. High tables Tables outside

#### **Sainte-Victoire room**

Seats up to 25 people Private meals

#### Cafeteria

Entirely renovated With external opening

www.creps-paca.fr/360/aix