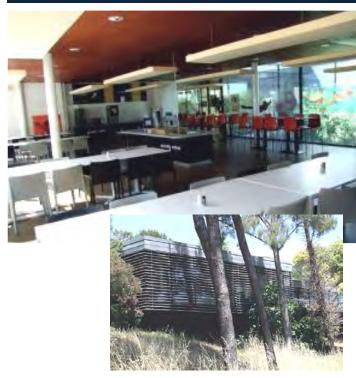

#### Restaurant

Seats up to 120 people. High tables Tables outside

#### Cafeteria

Entirely renovated With external opening

www.creps-paca.fr/360/aix