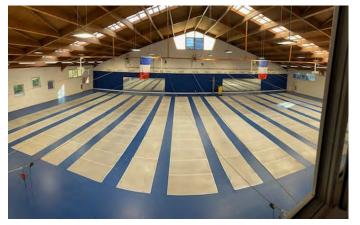

#### Two multifunctional hardwood floor rooms

180 m<sup>2</sup> and 256 m<sup>2</sup> – two multi-use rooms

270 m<sup>2</sup>/ 2 combat areas

Two new permanent structures within CREPS: taekwondo and badminton