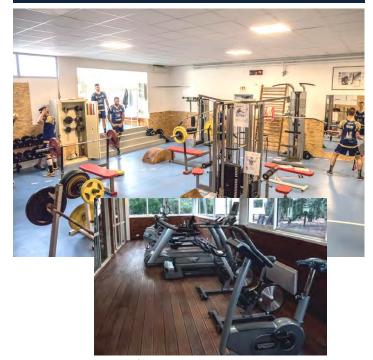

#### Weight room – physical training

320 m<sup>2</sup> – entirely equipped

#### Weightlifting

400 m<sup>2</sup> entirely equipped Strength training and Cardio